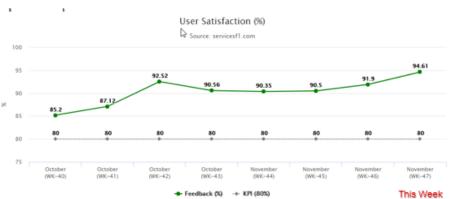

#### Trends User Satisfaction (%) เปรียบเทียบรายสัปดาห์

งานที่ Over SLA ลดลงทำให้ User Satisfaction เพิ่มขึ้น ทดสอบตั้ง KPI ความพึงพอใจของ User ต้องไม่น้อยกว่า 80%