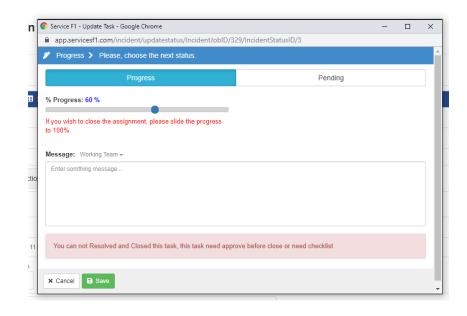

# **Update Progress**

For supporter update progress information, help manager to monitor and follow up task in Realtime.