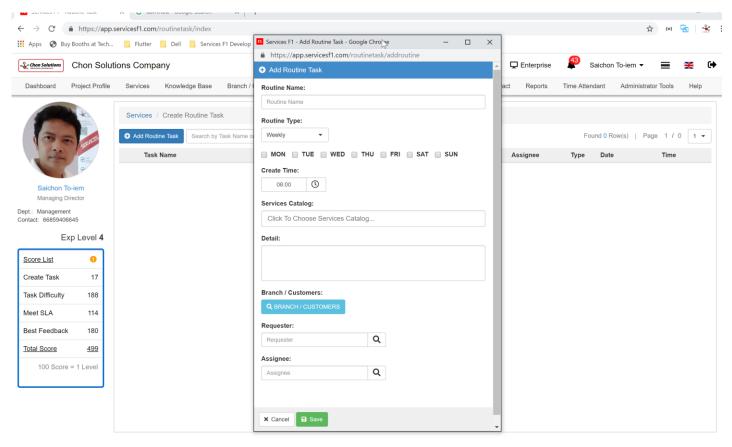

### **Routine Task**

For create auto assign task such as daily operation task for technical team.