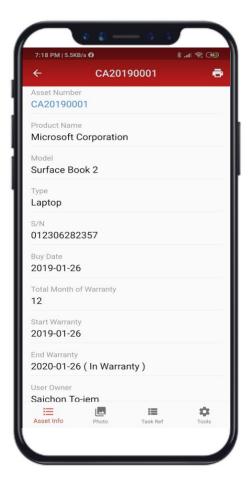

### 2 Version of Mobile

#### For Requester

- -Push Notification
- -Services Request
- -Services Follow-up
- -Evaluate

#### For Assignee

- -Push Notification
- -Share Location
- -Task Update
- -Devices Check
- -Assign Task
- -More Feature.