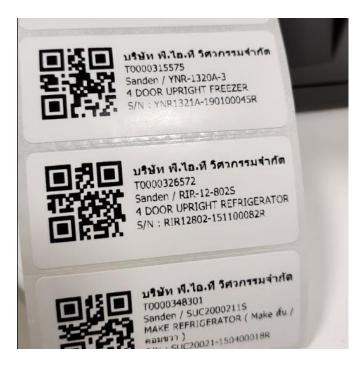

### Asset QR Code

Generate QR code for your asset.

# Services Request by Asset QR Code

provide for customer scan to request services.

ดูข้อมูลประกัน