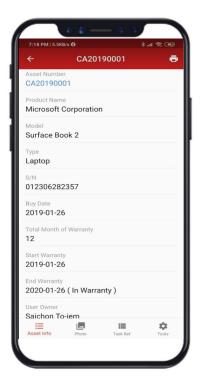

tform Support

- On PC with Chrome / Safari
- On Mobile with IOS 12+ / Android 6+
- 10 Language Supported (Thai, US, Korea, Japan, Lao, Myanmar, Indonesia, India(Hindi) and Other)
- Support Worldwide Time Zone







IOS 12+



Android 6+





### Services F1 Infrastructure







### 2 Version of Mobile

#### For Requester



- -Push Notification
- -Services Request
- -Services Follow-up
- -Evaluate

#### For Assignee



- -Push Notification
- -Share Location
- -Task Update
- -Devices Check
- -Assign Task
- -More Feature.



# **User Self Request**





Mobile App





# **Asset Management**

### Manage and checking devices history











### Asset QR Code

Generate QR code for your asset.









# Services Request by Asset QR Code

provide for customer scan to request services.





ดูข้อมูลประกัน



### **Location Check**

For supporter check in / check out location.





| Chon Solutions       | Comp | any                             | IN2019-00196                                                                                                                                            |    |  |  |
|----------------------|------|---------------------------------|---------------------------------------------------------------------------------------------------------------------------------------------------------|----|--|--|
|                      | - C  | 📭   🙆                           | <u>นเคลอน:</u><br>19.11.62 Present F1,we see they are interested ,tell we use service external with customer<br>7.1.62 Training                         | Nc |  |  |
| ประวัติการต