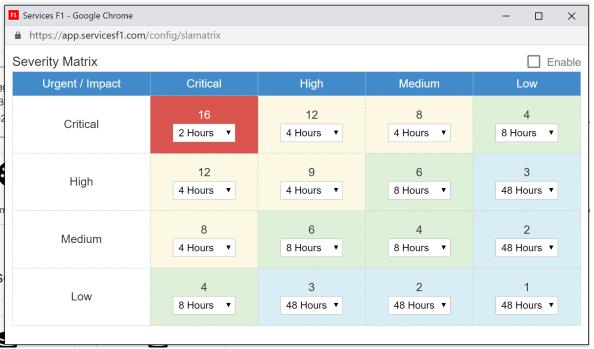

l with customer<br>7.1.62 Training                         | Nc |  |  |
| ประวัติการตำเนินการ: |      | April 16, 2<br>Check L<br>Check | In 188/10-11 หมู่บ้านวิเศษสุขนคร 25 ถนนประชาอุทิศ (ตรงข้าม Soi Pracha Uthit 79, Khwaeng Thung Khru,<br>ing Khru, Krung Thep Maha Nakhon 10140, Thailand |    |  |  |
|                      |      | Korakot                         | เขียนความเห็น 💜 สั่ง 📫 ดี                                                                                                                               |    |  |  |



# **Update Progress**

For supporter update progress information, help manager to monitor and follow up task in Realtime.









# Customer Sign & Feedback

# For customer sign and feedback to services









# **SLA Management**

Manage SLA for services.









### **CMDB**

### การสร้างความสัมพันธ์ของ Asset ที่มีผลกระทบต่อ Business









### Agent discovery hardware / software (Windows Only)

#### **Hardware Information**



Power by Chon Solutions @ 2016



#### Software Install

| <b>♣</b> Devices Part | □ Sub Asset | ★ Computer Spec           | Software License            | Software Installed |
|-----------------------|-------------|---------------------------|-----------------------------|--------------------|
| License Type          |             | Software Name             |                             |                    |
| ✓ Free License        |             | AVG Update Helper         |                             |                    |
| ✓ Free License        |             | ClickOnce Bootstrapper    | Package for Microsoft