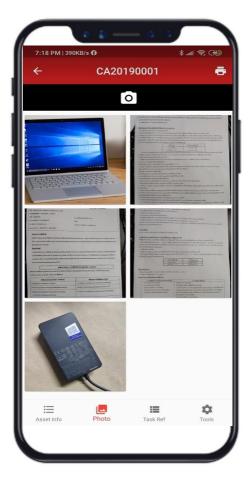

### Manage and checking devices history

### Asset QR Code

Generate QR code for your asset.