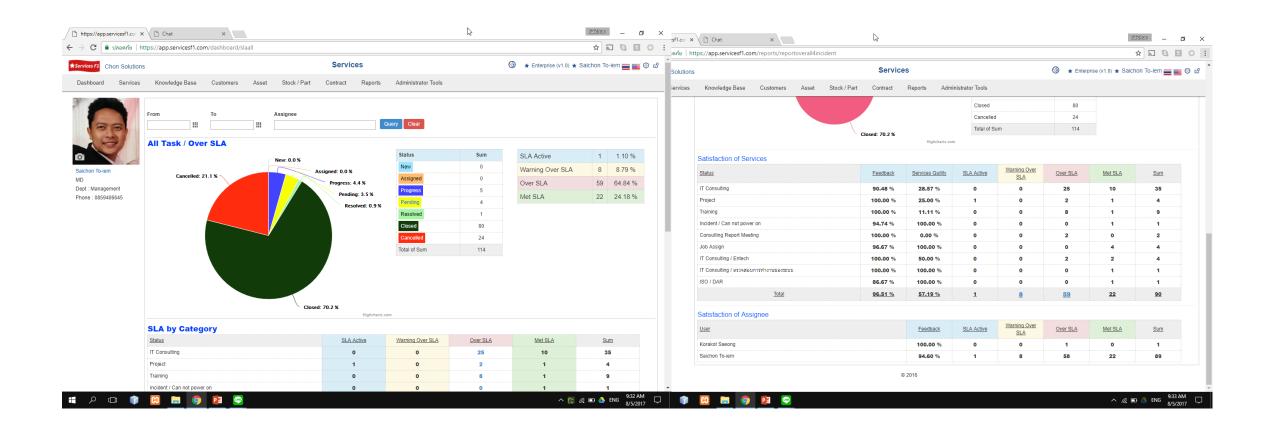

# Report

### Performance Report

### จำนวนงานทั้งหมดเปรียบเทียบรายสัปดาห์

#### เปรียบเทียบงาน Meet SLA และ Over SLA เปรียบเทียบราบสัปดาห์

### Trends งานที่ Over SLA (%) เปรียบเทียบรายสัปดาห์

ทดสอบตั้ง KPI งานที่ Over SLA ต้องไม่เกิน 30% ของงานทั้งหมด

#### Trends User Satisfaction (%) เปรียบเทียบรายสัปดาห์

งานที่ Over SLA ลดลงทำให้ User Satisfaction เพิ่มขึ้น ทดสอบตั้ง KPI ความพึงพอใจของ User ต้องไม่น้อยกว่า 80%