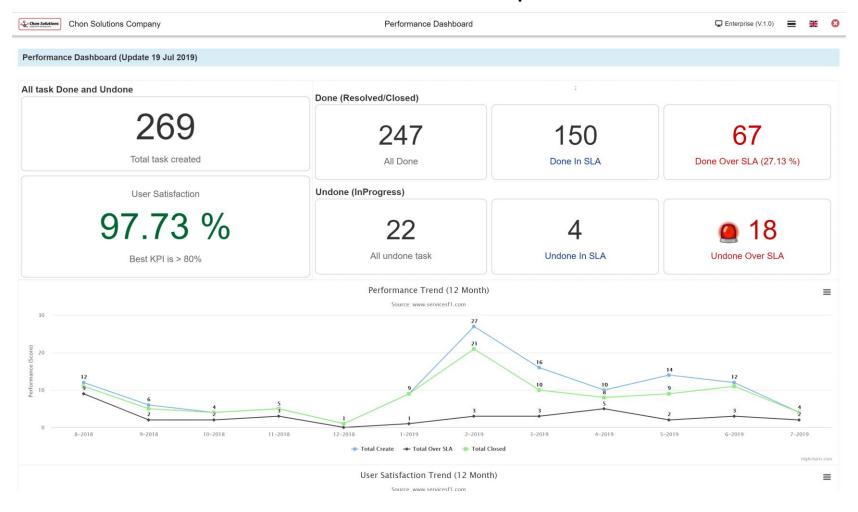

# Report

### Performance Report

### จำนวนงานทั้งหมดเปรียบเทียบรายสัปดาห์

#### เปรียบเทียบงาน Meet SLA และ Over SLA เปรียบเทียบราบสัปดาห์

### Trends งานที่ Over SLA (%) เปรียบเทียบรายสัปดาห์

ทดสอบตั้ง KPI งานที่ Over SLA ต้องไม่เกิน 30% ของงานทั้งหมด

#### Trends User Satisfaction (%) เปรียบเทียบรายสัปดาห์

งานที่ Over SLA ลดลงทำให้ User Satisfaction เพิ่มขึ้น ทดสอบตั้ง KPI ความพึงพอใจของ User ต้องไม่น้อยกว่า 80%