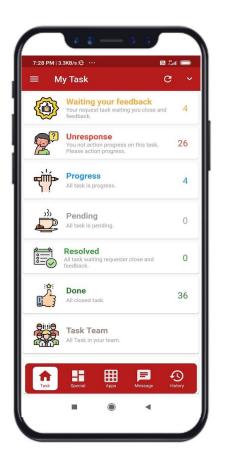

### 2 Version of Mobile

#### For Assignee

- -Push Notification
- -Share Location
- -Task Update
- -Devices Check
- -Assign Task
- -More Feature.