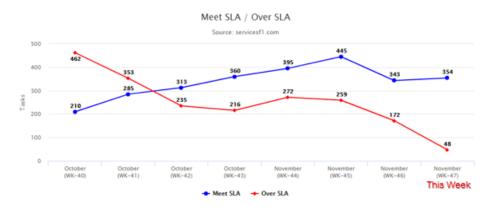

2.21.0 2.21.0 | )                           |                    |
|                       |             | Google Drive File Stream  | n 33.0.16.0                 |                    |





### **Preventive Maintenance**

Manage PM plan and report actual.







### **Routine Task**

For create auto assign task such as daily operation task for technical team.







# **Report Template**

For design report for services by online tools.







### Report





# Report

### 12 Month Report







# Report

# Daily Dashboard for monitor task.





# Report

### Report for monitor work load





# Report

### รายงาน งานที่กำลังดำเนินการแยกเป็บทีม





# Report

### Performance Report

### จำนวนงานทั้งหมดเปรียบเทียบรายสัปดาห์



#### เปรียบเทียบงาน Meet SLA และ Over SLA เปรียบเทียบราบสัปดาห์



### Trends งานที่ Over SLA (%) เปรียบเทียบรายสัปดาห์



ทดสอบตั้ง KPI งานที่ Over SLA ต้องไม่เกิน 30% ของงานทั้งหมด

#### Trends User Satisfaction (%) เปรียบเทียบรายสัปดาห์



งานที่ Over SLA ลดลงทำให้ User Satisfaction เพิ่มขึ้น ทดสอบตั้ง KPI ความพึงพอใจของ User ต้องไม่น้อยกว่า 80%





# CMMS / FM Comparison

| Compare                           | F1       | * Limble cmms | hippo     | VERISAE   |
|-----------------------------------|----------|---------------|-----------|-----------|
| Price                             | 800 B+   | 1,500 B+      | 5,200 B+  | 6,000 B + |
| VDO Call (Option)                 | Yes      | No            | No        | No        |
| Manage Project                    | Yes      | No            | No        | No        |
| Requester Mobile (Option)         | Ye