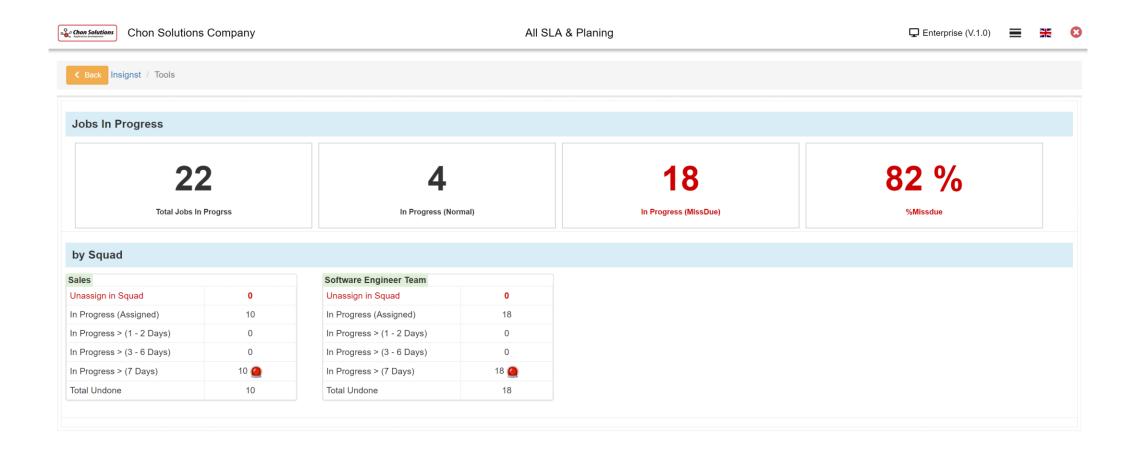

|             | Entity Framework 6.2.0    | Tools for Visual Studio 201 | 9                  |
|                       |             | Git version 2.21.0 2.21.0 | )                           |                    |
|                       |             | Google Drive File Stream  | n 33.0.16.0                 |                    |





### **Preventive Maintenance**

Manage PM plan and report actual.







### **Routine Task**

For create auto assign task such as daily operation task for technical team.







# **Report Template**

For design report for services by online tools.







### Report





# Report

### 12 Month Report







# Report

# Daily Dashboard for monitor task.





# Report

### Report for monitor work load





# Report

### รายงาน งานที่กำลังดำเนินการแยกเป็บทีม





# Report

### Performance Report

### จำนวนงานทั้งหมดเปรียบเทียบรายสัปดาห์



#### เปรียบเทียบงาน Meet SLA และ Over SLA เปรียบเทียบราบสัปดาห์



### Trends งานที่ Over SLA (%) เปรียบเทียบรายสัปดาห์



ทดสอบตั้ง KPI งานที่ Over SLA ต้องไม่เกิน 30% ของงานทั้งหมด

#### Trends User Satisfaction (%) เปรียบเทียบรายสัปดาห์



งานที่ Over SLA ลดลงทำให้ User Satisfaction เพิ่มขึ้น ทดสอบตั้ง KPI ความพึงพอใจของ User ต้องไม่น้อยกว่า 80%





# CMMS / FM Comparison

| Compare                           | F1       | * Limble cmms | hippo     | VERISAE   |
|-----------------------------------|----------|---------------|-----------|-----------|
| Price                             | 800 B+   | 1,500 B+      | 5,200 B+  | 6,000 B + |
| VDO Call (Option)                 | Yes      | No            | No