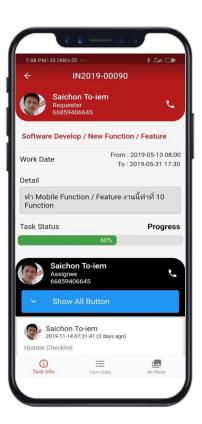

# **Update Progress**

For supporter update progress information, help manager to monitor and follow up task in Realtime.