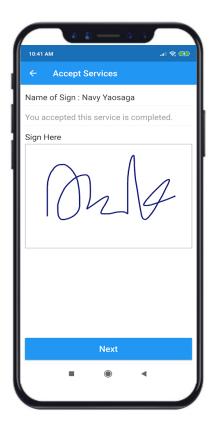

F1,we see they are interested ,tell we use service external with customer<br>7.1.62 Training                         | Nc |  |  |
| ประวัติการตำเนินการ: |      | April 16, 2<br>Check L<br>Check | In 188/10-11 หมู่บ้านวิเศษสุขนคร 25 ถนนประชาอุทิศ (ตรงข้าม Soi Pracha Uthit 79, Khwaeng Thung Khru,<br>ing Khru, Krung Thep Maha Nakhon 10140, Thailand |    |  |  |
|                      |      | Korakot                         | เขียนความเห็น 💜 สั่ง 📫 ดี                                                                                                                               |    |  |  |



# **Update Progress**

For supporter update progress information, help manager to monitor and follow up task in Realtime.









# Customer Sign & Feedback

# For customer sign and feedback to services









# **SLA Management**

Manage SLA for services.









### **CMDB**

### การสร้างความสัมพันธ์ของ Asset ที่มีผลกระทบต่อ Business









### Agent discovery hardware / software (Windows Only)

#### **Hardware Information**



Power by Chon Solutions @ 2016



#### Software Install

| <b>♣</b> Devices Part | □ Sub Asset | ★ Computer Spec           | Software License            | Software Installed |
|-----------------------|-------------|---------------------------|-----------------------------|--------------------|
| License Type          |             | Software Name             |                             |                    |
| ✓ Free License        |             | AVG Update Helper         |                             |                    |
| ✓ Free License        |