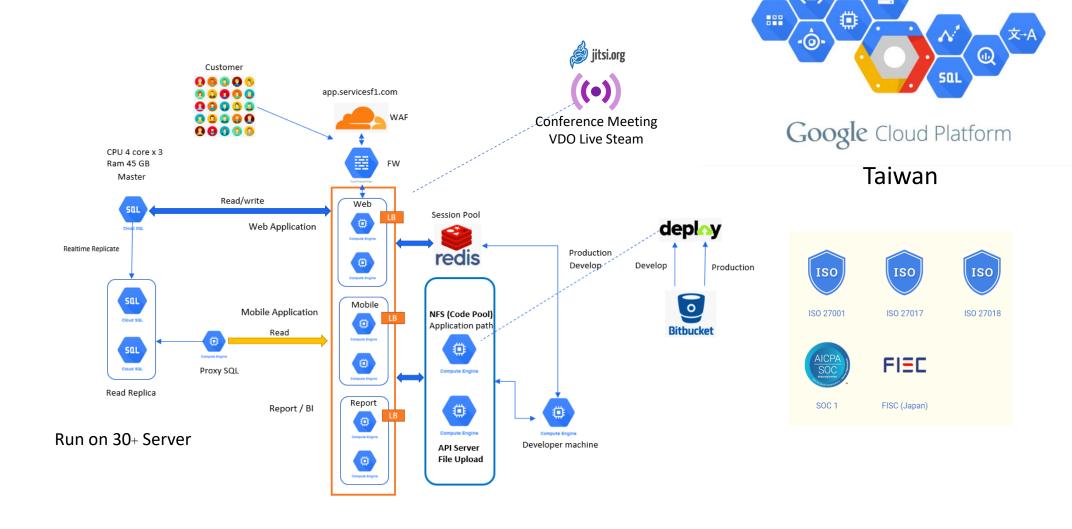

nies. Services F1 ITSM will be one of our pride that Thai Software ITSM has received. More and more acceptance













is Software as Services for manage your services KPI and Customer satisfaction, Services F1 comply on ISO20000 or ITSM (IT Services Management), easy to used and more efficiency.

### ISO20000 (ITSM)

### Support 4 services model













**Facility Management** 





Corrective / Maintenance



**Project** 











### **Customer Refence**













































# Platform Support

- On PC with Chrome / Safari
- On Mobile with IOS 12+ / Android 6+
- 10 Language Supported (Thai, US, Korea, Japan, Lao, Myanmar, Indonesia, India(Hindi) and Other)
- Support Worldwide Time Zone







IOS 12+



Android 6+





### Services F1 Infrastructure







### 2 Version of Mobile

#### For Requester



- -Push Notification
- -Services Request
- -Services Follow-up
- -Evaluate

#### For Assignee



- -Push Notification
- -Share Location
- -Task Update
- -Devices Check
- -Assign Task
- -More Feature.



# **User Self Request**





Mobile App





# **Asset Management**

### Manage and checking devices history











### Asset QR Code

Generate QR code for your asset.









# Services Request by Asset QR Code

provide for customer scan to request services.





ดูข้อมูลประกัน



### **Location Check**

For supporter check in / check out location.





| Chon Solutions       | Comp | any                             | IN2019-00196