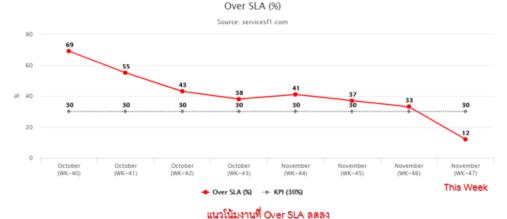

### Trends งานที่ Over SLA (%) เปรียบเทียบรายสัปดาห์

ทดสอบตั้ง KPI งานที่ Over SLA ต้องไม่เกิน 30% ของงานทั้งหมด