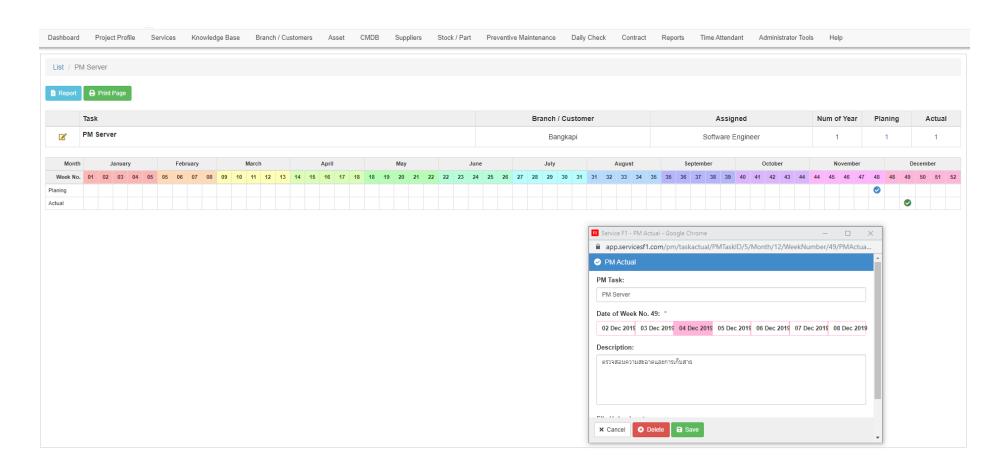

|
|                       |             | Amazon Redshift ODBC      | Driver 64-bit 1.3.7.1000    |                    |
|                       |             | DiagnosticsHub_Collect    | ionService                  |                    |
|                       |             | DiagnosticsHub_Collect    | ionService 16.1.28901       |                    |
|                       |             | Entity Framework 6.2.0    | Tools for Visual Studio 201 | 9                  |
|                       |             | Git version 2.21.0 2.21.0 | )                           |                    |
|                       |             | Google Drive File Stream  | n 33.0.16.0                 |                    |





### **Preventive Maintenance**

Manage PM plan and report actual.







### **Routine Task**

For create auto assign task such as daily operation task for technical team.







# **Report Template**

For design report for services by online tools.







### Report





# Report

### 12 Month Report







# Report

# Daily Dashboard for monitor task.





# Report

### Report for monitor work load





# Report

### รายงาน งานที่กำลังดำเนินการแยกเป็บทีม





# Report

### Performance Report

### จำนวนงานทั้งหมดเปรียบเทียบรายสัปดาห์



#### เปรียบเทียบงาน Meet SLA และ Over SLA เปรียบเทียบราบสัปดาห์



### Trends งานที่ Over SLA (%) เปรียบเทียบรายสัปดาห์



ทดสอบตั้ง KPI งานที่ Over SLA ต้องไม่เกิน 30% ของงานทั้งหมด

#### Trends User Satisfaction (%) เปรียบเทียบรายสัปดาห์



งานที่ Over SLA ลดลงทำให้ User Satisfaction เพิ่มขึ้น ทดสอบตั้ง KPI ความพึงพอใจข