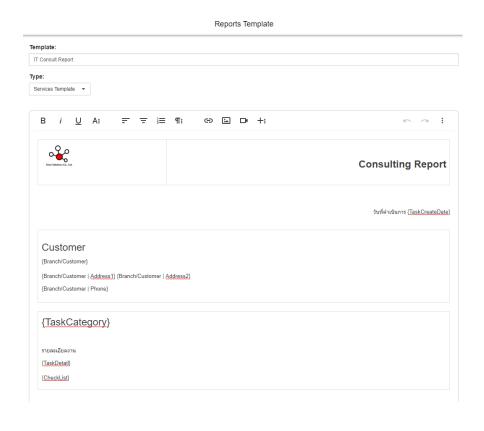

Hub_Collect    | ionService                  |                    |
|                       |             | DiagnosticsHub_Collect    | ionService 16.1.28901       |                    |
|                       |             | Entity Framework 6.2.0    | Tools for Visual Studio 201 | 9                  |
|                       |             | Git version 2.21.0 2.21.0 | )                           |                    |
|                       |             | Google Drive File Stream  | n 33.0.16.0                 |                    |





### **Preventive Maintenance**

Manage PM plan and report actual.







### **Routine Task**

For create auto assign task such as daily operation task for technical team.







# **Report Template**

For design report for services by online tools.







### Report





# Report

### 12 Month Report







# Report

# Daily Dashboard for monitor task.





# Report

### Report for monitor work load





# Report

### รายงาน งานที่กำลังดำเนินการแยกเป็บทีม





# Report

### Performance Report

### จำนวนงานทั้งหมดเปรียบเทียบรายสัปดาห์



#### เปรียบเทียบงาน Meet SLA และ Over SLA เปรียบเทียบราบสัปดาห์



### Trends งานที่ Over SLA (%) เปรียบเทียบรายสัปดาห์



ทดสอบตั้ง KPI งานที่ Over SLA ต้องไม่เกิน 30% ของงานทั้งหมด

#### Trends User Satisfaction (%) เปรียบเทียบรายสัปดาห์



งานที่ Over SLA ลดลงทำให้ User Satisfaction เพิ่มขึ้น ทดสอบตั้ง KPI ความพึงพอใจของ User ต้องไม่น้อยกว่า 80%





# CMMS / FM Comparison

| Compare                           | F1       | * Limble cmms | hippo     | VERISAE   |
|-----------------------------------|-