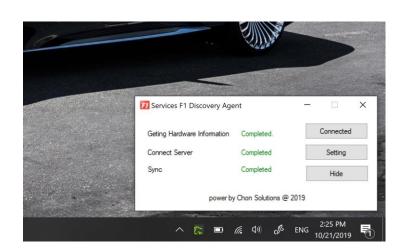

### Agent discovery hardware / software (Windows Only)

#### **Hardware Information**

Power by Chon Solutions @ 2016