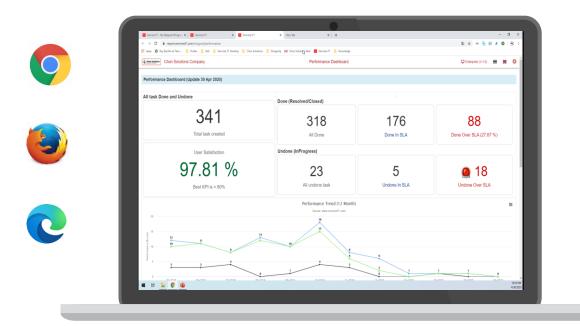

# Daily Dashboard for monitor task.

### Performance Report

### จำนวนงานทั้งหมดเปรียบเทียบรายสัปดาห์

#### เปรียบเทียบงาน Meet SLA และ Over SLA เปรียบเทียบราบสัปดาห์

### Trends งานที่ Over SLA (%) เปรียบเทียบรายสัปดาห์

ทดสอบตั้ง KPI งานที่ Over SLA ต้องไม่เกิน 30% ของงานทั้งหมด

#### Trends User Satisfaction (%) เปรียบเทียบรายสัปดาห์

งานที่ Over SLA ลดลงทำให้ User Satisfaction เพิ่มขึ้น ทดสอบตั้ง KPI ความพึงพอใจของ User ต้องไม่น้อยกว่า 80%