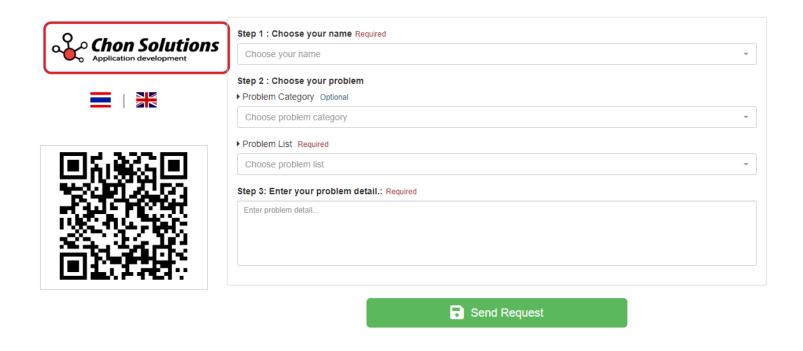

# Services Request by Asset QR Code

provide for customer scan to request services.

ดูข้อมูลประกัน