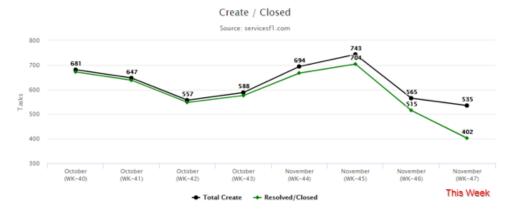

|
|                       |             | Git version 2.21.0 2.21.0 | )                           |                    |
|                       |             | Google Drive File Stream  | n 33.0.16.0                 |                    |





### **Preventive Maintenance**

Manage PM plan and report actual.







### **Routine Task**

For create auto assign task such as daily operation task for technical team.







# **Report Template**

For design report for services by online tools.







### Report





# Report

### 12 Month Report







# Report

# Daily Dashboard for monitor task.





# Report

### Report for monitor work load





# Report

### รายงาน งานที่กำลังดำเนินการแยกเป็บทีม





# Report

### Performance Report

### จำนวนงานทั้งหมดเปรียบเทียบรายสัปดาห์



#### เปรียบเทียบงาน Meet SLA และ Over SLA เปรียบเทียบราบสัปดาห์



### Trends งานที่ Over SLA (%) เปรียบเทียบรายสัปดาห์



ทดสอบตั้ง KPI งานที่ Over SLA ต้องไม่เกิน 30% ของงานทั้งหมด

#### Trends User Satisfaction (%) เปรียบเทียบรายสัปดาห์



งานที่ Over SLA ลดลงทำให้ User Satisfaction เพิ่มขึ้น ทดสอบตั้ง KPI ความพึงพอใจของ User ต้องไม่น้อยกว่า 80%





# CMMS / FM Comparison

| Compare                           | F1       | * Limble cmms | hippo     | VERISAE   |
|-----------------------------------|----------|---------------|-----------|-----------|
| Price                             | 800 B+   | 1,500 B+      | 5,200 B+  | 6,000 B + |
| VDO Call (Option)                 | Yes      | No            | No        | No        |
| Manage Project                    | Yes      | No