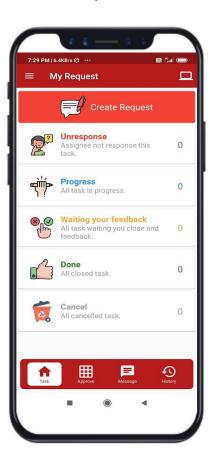

t Thai Software ITSM has received. More and more acceptance













is Software as Services for manage your services KPI and Customer satisfaction, Services F1 comply on ISO20000 or ITSM (IT Services Management), easy to used and more efficiency.

### ISO20000 (ITSM)

### Support 4 services model













**Facility Management** 





Corrective / Maintenance



**Project** 











### **Customer Refence**













































# Platform Support

- On PC with Chrome / Safari
- On Mobile with IOS 12+ / Android 6+
- 10 Language Supported (Thai, US, Korea, Japan, Lao, Myanmar, Indonesia, India(Hindi) and Other)
- Support Worldwide Time Zone







IOS 12+



Android 6+





### Services F1 Infrastructure







### 2 Version of Mobile

#### For Requester



- -Push Notification
- -Services Request
- -Services Follow-up
- -Evaluate

#### For Assignee



- -Push Notification
- -Share Location
- -Task Update
- -Devices Check
- -Assign Task
- -More Feature.



# **User Self Request**





Mobile App





# **Asset Management**

### Manage and checking devices history











### Asset QR Code

Generate QR code for your asset.









# Services Request by Asset QR Code

provide for customer scan to request services.





ดูข้อมูลประกัน



### **Location Check**

For supporter check in / check out location.





| Chon Solutions       | Comp | any                             | IN2019-00196                                                                                                                                            |    |  |  |
|-