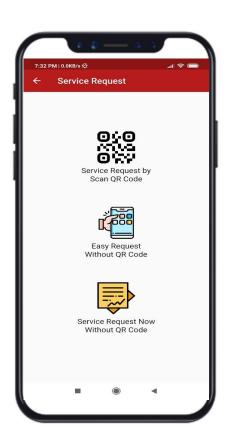

# Services Request by Asset QR Code

provide for customer scan to request services.

ดูข้อมูลประกัน