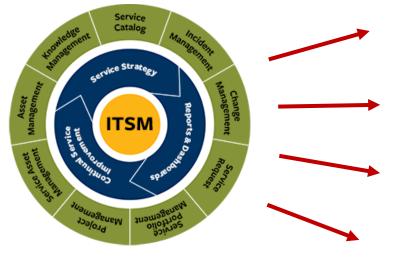

is Software as Services for manage your services KPI and Customer satisfaction, Services F1 comply on ISO20000 or ITSM (IT Services Management), easy to used and more efficiency.

### ISO20000 (ITSM)

### Support 4 services model

**Facility Management** 

Corrective / Maintenance

**Project** 