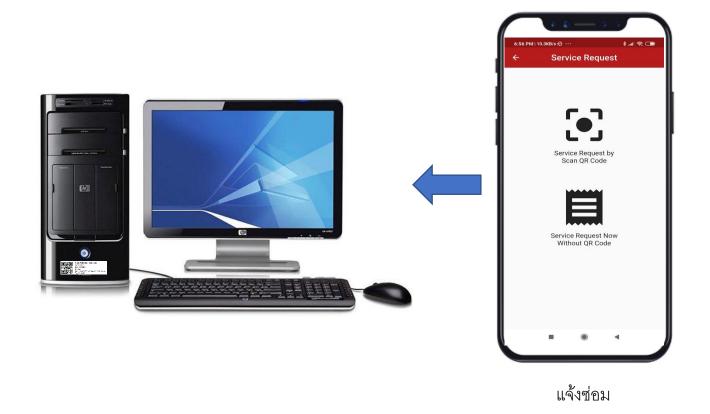

# Services Request by Asset QR Code

provide for customer scan to request services.

ดูข้อมูลประกัน