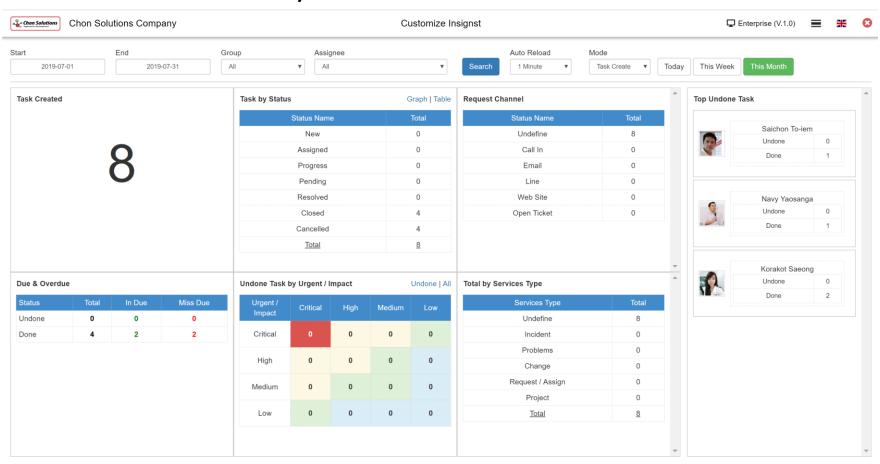

| DiagnosticsHub_Collect    | ionService 16.1.28901       |                    |
|                       |             | Entity Framework 6.2.0    | Tools for Visual Studio 201 | 9                  |
|                       |             | Git version 2.21.0 2.21.0 | )                           |                    |
|                       |             | Google Drive File Stream  | n 33.0.16.0                 |                    |





### **Preventive Maintenance**

Manage PM plan and report actual.







### **Routine Task**

For create auto assign task such as daily operation task for technical team.







# **Report Template**

For design report for services by online tools.







### Report





# Report

### 12 Month Report







# Report

# Daily Dashboard for monitor task.





# Report

### Report for monitor work load





# Report

### รายงาน งานที่กำลังดำเนินการแยกเป็บทีม





# Report

### Performance Report

### จำนวนงานทั้งหมดเปรียบเทียบรายสัปดาห์



#### เปรียบเทียบงาน Meet SLA และ Over SLA เปรียบเทียบราบสัปดาห์



### Trends งานที่ Over SLA (%) เปรียบเทียบรายสัปดาห์



ทดสอบตั้ง KPI งานที่ Over SLA ต้องไม่เกิน 30% ของงานทั้งหมด

#### Trends User Satisfaction (%) เปรียบเทียบรายสัปดาห์



งานที่ Over SLA ลดลงทำให้ User Satisfaction เพิ่มขึ้น ทดสอบตั้ง KPI ความพึงพอใจของ User ต้องไม่น้อยกว่า 80%





# CMMS / FM Comparison

| Compare                           | F1       | * Limble cmms | hippo     | VERISAE   |
|-----------------------------------|----------|---------------|-----------|-----------|
| Price                             | 800 B+   | 1,500