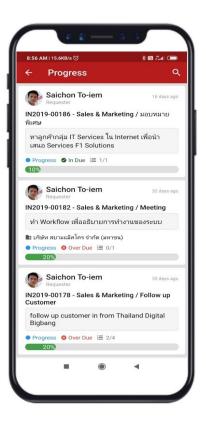

# **Update Progress**

For supporter update progress information, help manager to monitor and follow up task in Realtime.