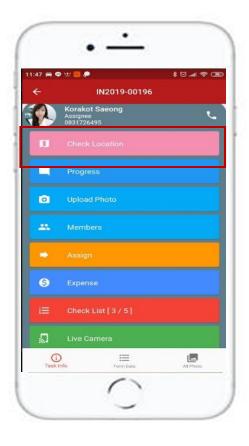

### **Location Check**

For supporter check in / check out location.

| Chon Solutions       | Comp | any                             | IN2019-00196                                                                                                                                            |    |  |  |
|----------------------|------|---------------------------------|---------------------------------------------------------------------------------------------------------------------------------------------------------|----|--|--|
|                      | - C  | 📭   🙆                           | <u>นเคลอน:</u><br>19.11.62 Present F1,we see they are interested ,tell we use service external with customer<br>7.1.62 Training                         | Nc |  |  |
| ประวัติการตำเนินการ: |      | April 16, 2<br>Check L<br>Check | In 188/10-11 หมู่บ้านวิเศษสุขนคร 25 ถนนประชาอุทิศ (ตรงข้าม Soi Pracha Uthit 79, Khwaeng Thung Khru,<br>ing Khru, Krung Thep Maha Nakhon 10140, Thailand |    |  |  |
|                      |      | Korakot                         | เขียนความเห็น 💜 สั่ง 📫 ดี                                                                                                                               |    |  |  |