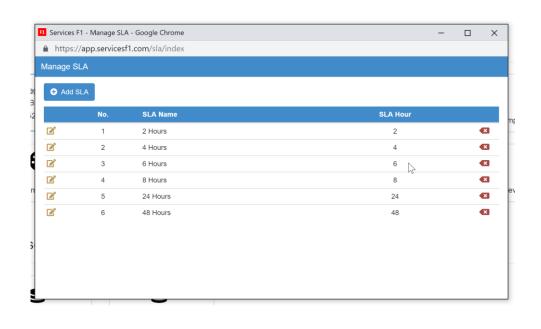

nal with customer<br>7.1.62 Training                         | Nc |  |  |
| ประวัติการตำเนินการ: |      | April 16, 2<br>Check L<br>Check | In 188/10-11 หมู่บ้านวิเศษสุขนคร 25 ถนนประชาอุทิศ (ตรงข้าม Soi Pracha Uthit 79, Khwaeng Thung Khru,<br>ing Khru, Krung Thep Maha Nakhon 10140, Thailand |    |  |  |
|                      |      | Korakot                         | เขียนความเห็น 💜 สั่ง 📫 ดี                                                                                                                               |    |  |  |



# **Update Progress**

For supporter update progress information, help manager to monitor and follow up task in Realtime.









# Customer Sign & Feedback

# For customer sign and feedback to services









# **SLA Management**

Manage SLA for services.









### **CMDB**

### การสร้างความสัมพันธ์ของ Asset ที่มีผลกระทบต่อ Business









### Agent discovery hardware / software (Windows Only)

#### **Hardware Information**



Power by Chon Solutions @ 2016



#### Software Install

| <b>♣</b> Devices Part | □ Sub Asset | ★ Computer Spec           | Software License            | Software Installed |
|-----------------------|-------------|---------------------------|-----------------------------|--------------------|
| License Type          |             | Software Name             |                             |                    |
| ✓ Free License        |             | AVG Update Helper         |                             |                    |
| ✓ Free License        |             | ClickOnce Bootstrapper    | Package for Microsof