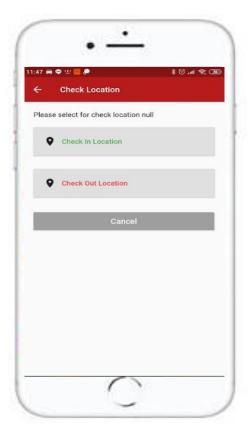

### **Location Check**

For supporter check in / check out location.

| Chon Solutions       | Comp | any                             | IN2019-00196                                                                                                                                            |    |  |  |
|----------------------|------|---------------------------------|---------------------------------------------------------------------------------------------------------------------------------------------------------|----|--|--|
|                      | - C  | 📭   🙆                           | <u>นเคลอน:</u><br>19.11.62 Present F1,we see they are interested ,tell we use service external with customer<br>7.1.62 Training                         | Nc |  |  |
| ประวัติการตำเนินการ: |      | April 16, 2<br>Check L<br>Check | In 188/10-11 หมู่บ้านวิเศษสุขนคร 25 ถนนประชาอุทิศ (ตรงข้าม Soi Pracha Uthit 79, Khwaeng Thung Khru,<br>ing Khru, Krung Thep Maha Nakhon 10140, Thailand |    |  |  |
|                      |      | Korakot                         | เขียนความเห็น 💜 สั่ง 📫 ดี                                                                                                                               |    |  |  |