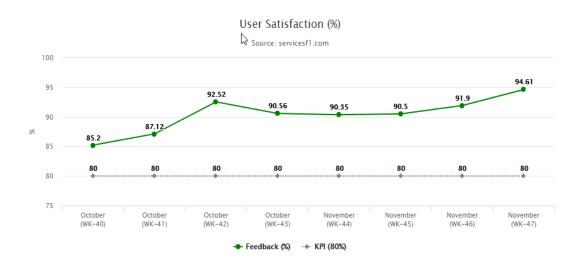

#### Trends User Satisfaction (%) เปรียบเทียบรายสัปดาห์

งานที่ Over SLA ลดลงทำให้ User Satisfaction เพิ่มขึ้น ทดสอบตั้ง KPI ความพึงพอใจของ User ต้องไม่น้อยกว่า 80%