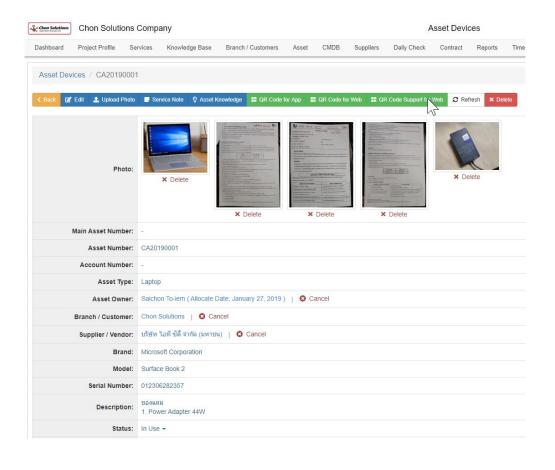

# **Asset Management**

### Manage and checking devices history

### Asset QR Code

Generate QR code for your asset.