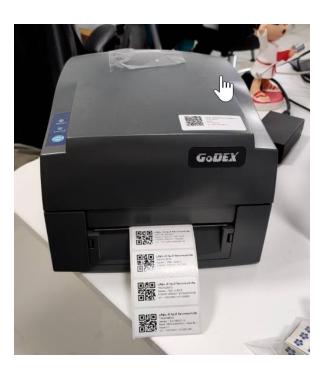

### Asset QR Code

Generate QR code for your asset.

# Services Request by Asset QR Code

provide for customer scan to request services.

ดูข้อมูลประกัน